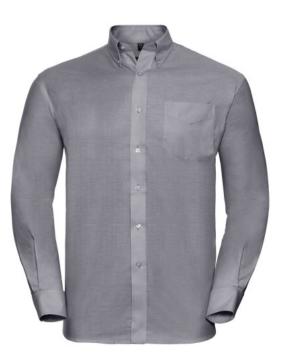

# RUSSELL EASY CARE OXFORD MEN'S LS ECARE OXFRD SHIRT, LONG SLEEVE SHIRT

#### Specification

RUSSELL Men's Long Sleeve Shirt EASY CARE OXFORD.Ideal choice for corporate wear because everyone looks good.Classical collar with or without buttons, two buttons on cuff.70% Cotton / 30% Oxford polyester, 130/135 g / m2.Wash at 40 degrees.EASY CARE - dries fast, easy to ironSilver 15/37/38