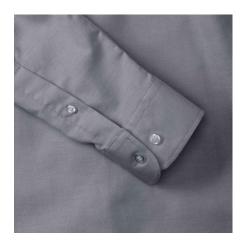

#### Specification

RUSSELL Men's Long Sleeve Shirt EASY CARE OXFORD.Ideal choice for corporate wear because everyone looks good.Classical collar with or without buttons, two buttons on cuff.70% Cotton / 30% Oxford polyester, 130/135 g / m2.Wash at 40 degrees.EASY CARE - dries fast, easy to ironSilver 15/37/38