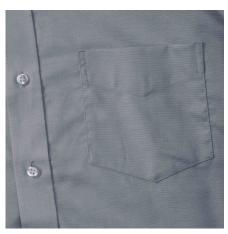

#### Specification

RUSSELL Men's Long Sleeve Shirt EASY CARE OXFORD.Ideal choice for corporate wear because everyone looks good.Classical collar with or without buttons, two buttons on cuff.70% Cotton / 30% Oxford polyester, 130/135 g / m2.Wash at 40 degrees.EASY CARE - dries fast, easy to ironSilver 15/37/38