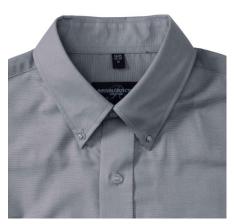

# RUSSELL EASY CARE OXFORD MEN'S LS ECARE OXFRD SHIRT, LONG SLEEVE SHIRT

#### Specification

RUSSELL Men's Long Sleeve Shirt EASY CARE OXFORD.Ideal choice for corporate wear because everyone looks good.Classical collar with or without buttons, two buttons on cuff.70% Cotton / 30% Oxford polyester, 130/135 g / m2.Wash at 40 degrees.EASY CARE - dries fast, easy to ironSilver 15/37/38