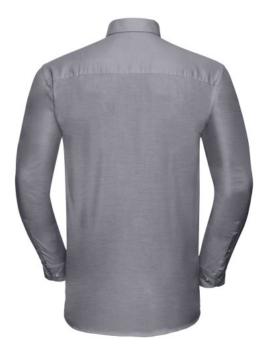

# RUSSELL EASY CARE OXFORD MEN'S LS ECARE OXFRD SHIRT, LONG SLEEVE SHIRT

#### Specification

RUSSELL Men's Long Sleeve Shirt EASY CARE OXFORD.Ideal choice for corporate wear because everyone looks good.Classical collar with or without buttons, two buttons on cuff.70% Cotton / 30% Oxford polyester, 130/135 g / m2.Wash at 40 degrees.EASY CARE - dries fast, easy to ironSilver 15/37/38